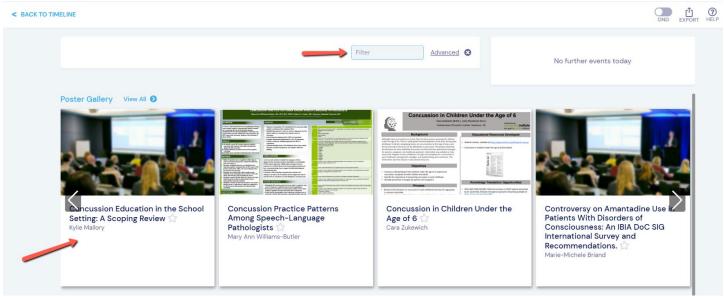

4. Select the "Resource Gallery".

| VIRTUAL ATTENDEE PORTAL |                                  |                                                              | DND EXPORT HELP P |
|-------------------------|----------------------------------|--------------------------------------------------------------|-------------------|
|                         | MAR 16                           | No further events today                                      |                   |
|                         | LT) Scientific Sessions Conclude | Filter 🟠 Advanced 🛛                                          |                   |
|                         |                                  | MORE INFORMATION<br>Click on an event to learn more about it |                   |
|                         |                                  |                                                              |                   |

5. Once you are in the Poster Gallery, search for your abstract, and then select your abstract(s).

6. Click on "VIEW MY PRESENTATION"

- 7. Once you are in the respective abstract, look to your right and click the "Upload" dropdown
- 8. Select "Add" and then "Browse". A pop up of the files in your computer will open.
- 9. Please select your respective file and click on the "Open" button.
  - a. Please note that you will only be allowed to submit a PDF file.