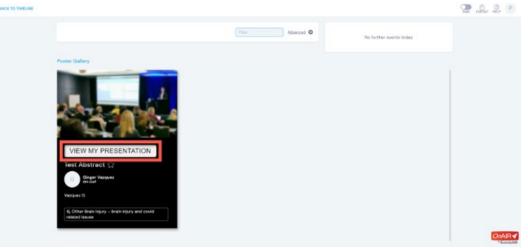

5. Once you are in the Poster Gallery, search for your abstract, and then select your abstract(s).

6. Click on "VIEW MY PRESENTATION"

- 7. Once you are in the respective abstract, look to your right and click the "Upload" dropdown
- 8. Select "Add" and then "Browse". A pop up of the files in your computer will open.
- 9. Please select your respective file and click on the "Open" button.
  - a. Please note that you will only be allowed to submit a PDF file.